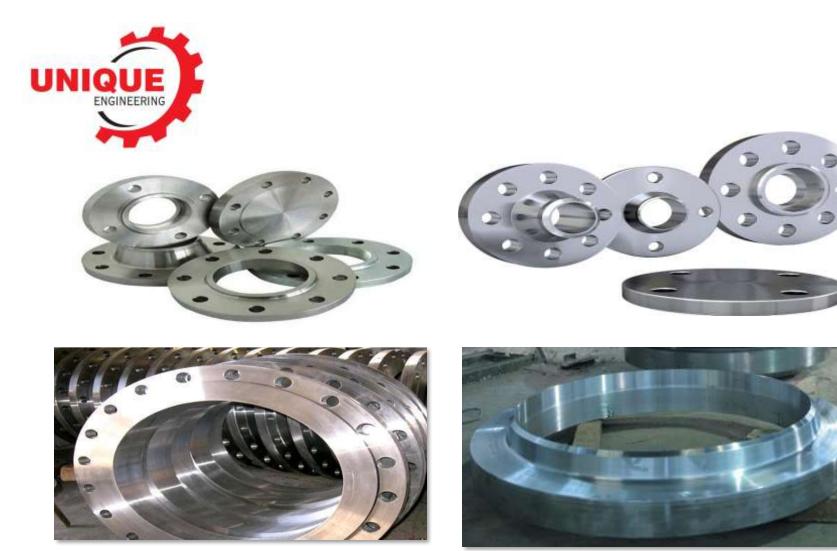

## Forged Flanges :

- WNRF, SORF, BLRF, SWRF, SOFF, LJFF etc.
- Size 1/2" to 60", DN 10 to DN 2000.
- Pressure Rating 150 # to 2500 #, PN 6 to PN 160.
- Standard ASME, EN, API, BS etc...