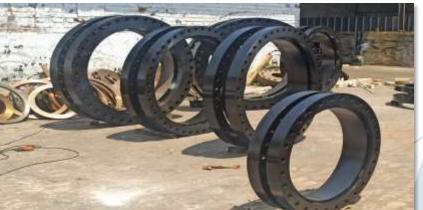

## Forged Flanges :

- WNRF, SORF, BLRF, SWRF, SOFF, LJFF etc.
- Size 1/2" to 60", DN 10 to DN 2000.
- Pressure Rating 150 # to 2500 #, PN 6 to PN 160.
- Standard ASME, EN, API, BS etc...