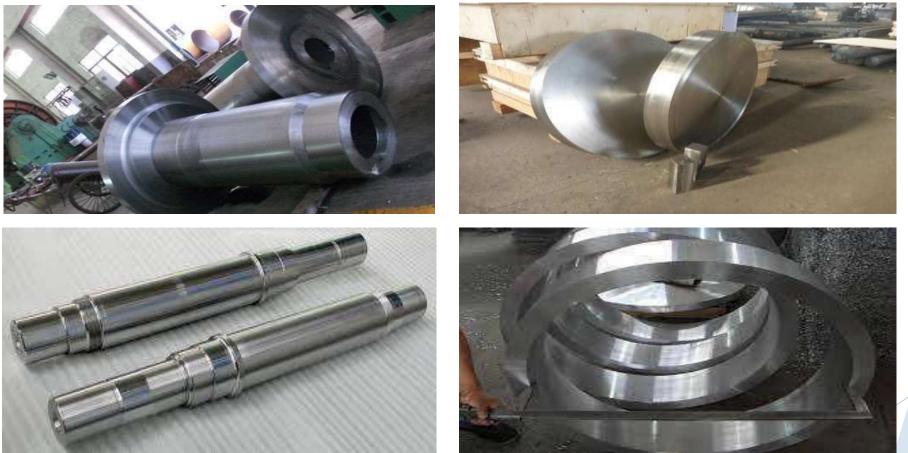

## Forged Component:

• Nozzles, Tube sheets, Shafts, Rings, Forge Machined Component etc.

CNC pipe bending jobs:-Up To 6" (150 mm)