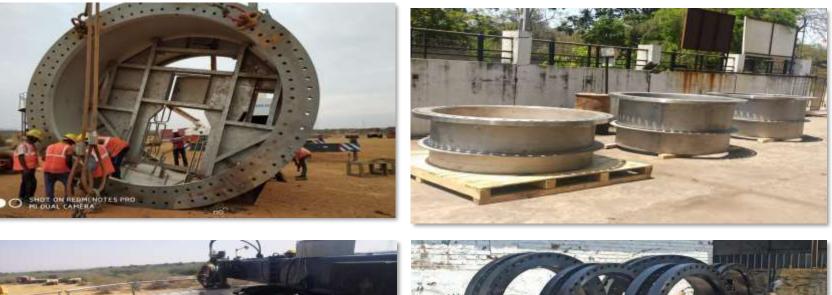

## Forged Component:

• Nozzles, Tube sheets, Shafts, Rings, Forge Machined Component etc.

CNC pipe bending jobs:-Up To 6" (150 mm)