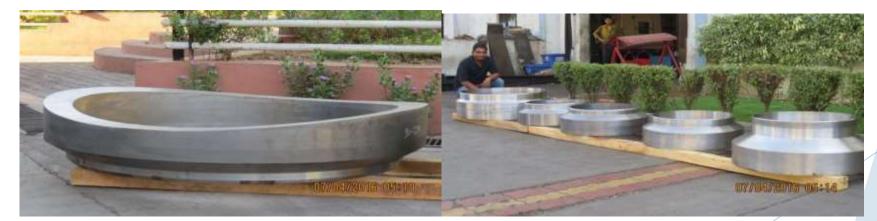

## Forged Component:

• Nozzles, Tube sheets, Shafts, Rings, Forge Machined Component etc.

CNC pipe bending jobs:-Up To 6" (150 mm)