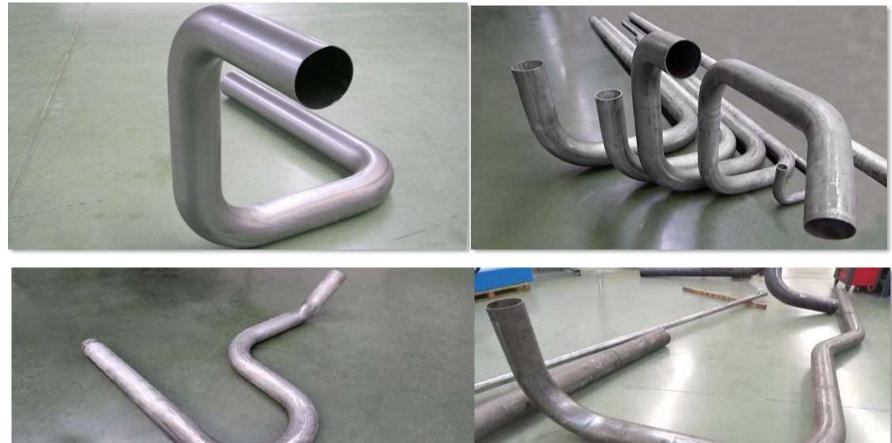

## Forged Component:

• Nozzles, Tube sheets, Shafts, Rings, Forge Machined Component etc.

CNC pipe bending jobs:-Up To 6" (150 mm)