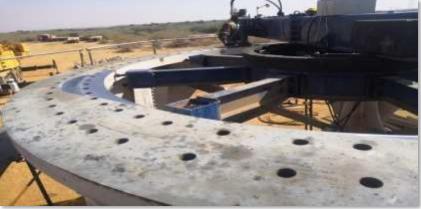

## Forged Component:

• Nozzles, Tube sheets, Shafts, Rings, Forge Machined Component etc.

CNC pipe bending jobs:-Up To 6" (150 mm)