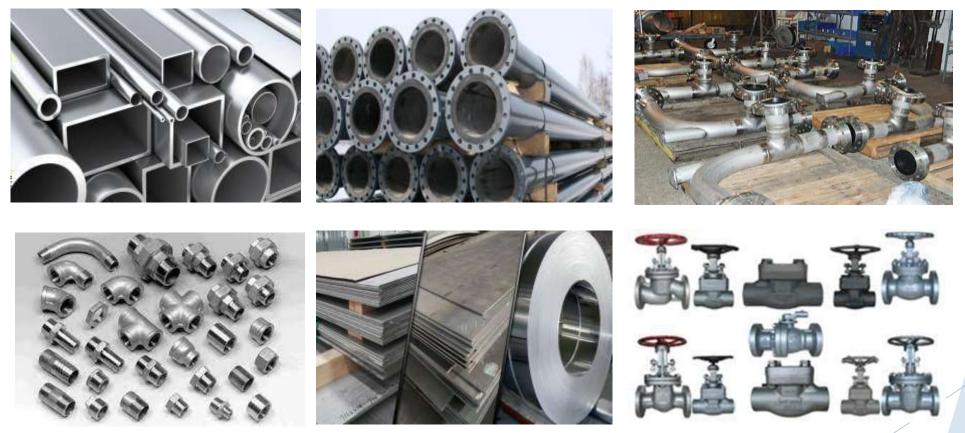

## Forged Flanges :

- WNRF, SORF, BLRF, SWRF, SOFF, LJFF etc.
- Size 1/2" to 60", DN 10 to DN 2000.
- Pressure Rating 150 # to 2500 #, PN 6 to PN 160.
- Standard ASME, EN, API, BS etc...

### Machined Reinforced nozzles

## Forged Component:

• Nozzles, Tube sheets, Shafts, Rings, Forge Machined Component etc.

CNC pipe bending jobs:-Up To 6" (150 mm)

#### Supplies of Industrial Raw materials:

• Pipes, Piping spool fabrication, Pipe fittings, Sheet, Plates ,Valves etc. Mild ,Carbon, Alloy, Stainless and various hard to find grades of steel.