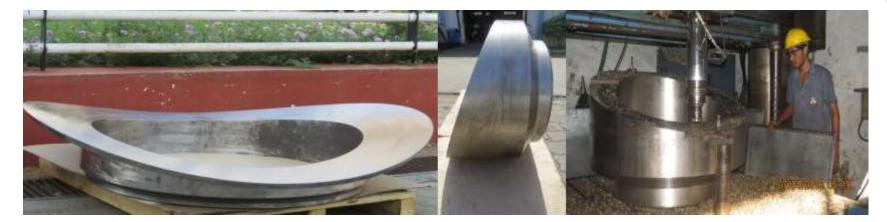

## Forged Component:

• Nozzles, Tube sheets, Shafts, Rings, Forge Machined Component etc.

CNC pipe bending jobs:-Up To 6" (150 mm)